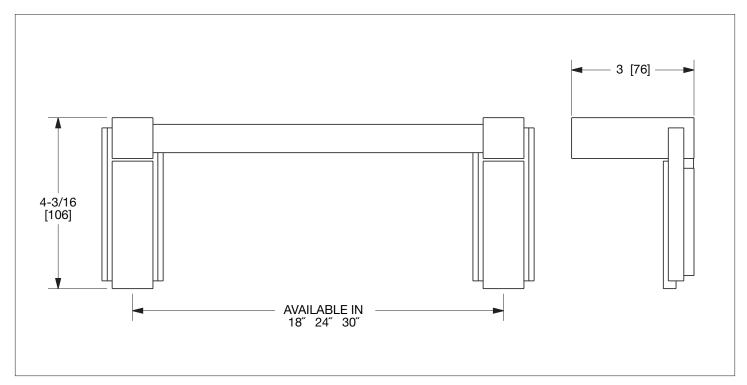

## **PRODUCT FEATURES**

- o Available in all Sherle Wagner International finishes
- o Solid brass/bronze construction
- o Available in 18", 24" and 30" lengths
- o Includes mounting hardware

The measurements shown are for reference only. Products and specifications shown are subject to change without notice.

Rev A