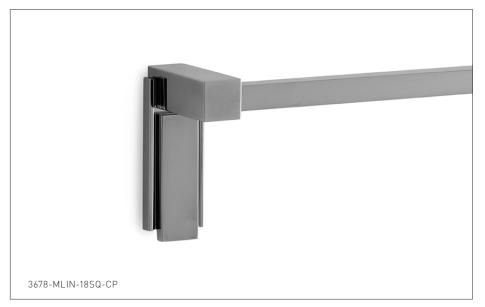

## SHERLE WAGNER INTERNATIONAL

APOLLO TOWEL BAR WITH METAL INSERT 3678-MLIN-XXSQ-XX

APOLLO TOWEL BAR WITH METAL INSERT IN COMBINATION FINISH 3678-MLIN-XXSQ-XX-XX

## **PRODUCT FEATURES**

- o Available in all Sherle Wagner International finishes
- o Solid brass/bronze construction
- o Available in 18", 24" and 30" lengths
- o Includes mounting hardware