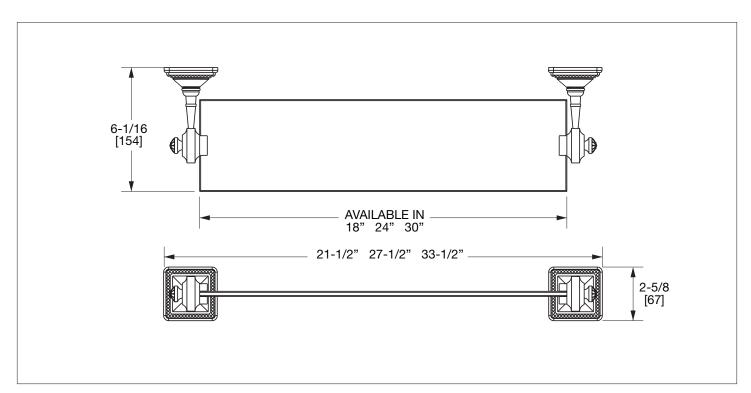

## PRODUCT FEATURES

- o Available in all Sherle Wagner International finishes
- o Solid brass/ bronze construction
- o Available in 18", 24" and 30" lengths
- o Includes mounting hardware