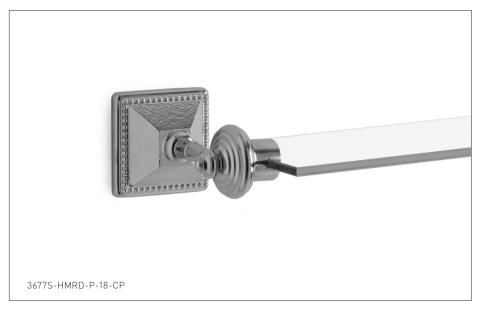

## SHERLE WAGNER INTERNATIONAL

PYRAMID GLASS SHELF WITH HAMMERED INSERT 3677S-HMRD-P-XX-XX
PYRAMID GLASS SHELF WITH HAMMERED INSERT IN COMBINATION FINISH 3677S-HMRD-P-XX-XX-XX

## PRODUCT FEATURES

- o Available in all Sherle Wagner International finishes
- o Solid brass/ bronze construction
- o Available in 18", 24" and 30" lengths
- o Includes mounting hardware