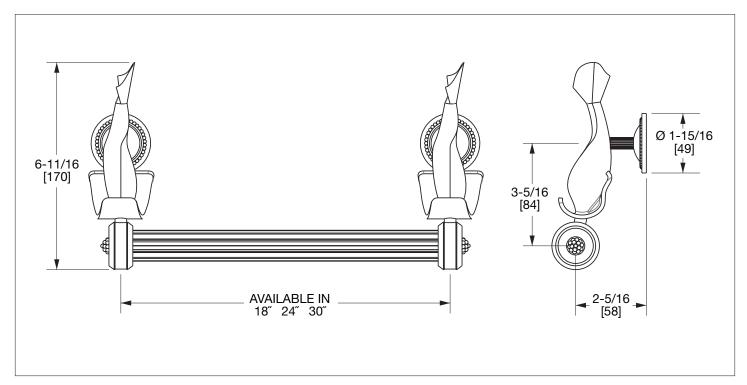

## **DOLPHIN CRYSTAL FLUTED TOWEL BAR** 3672-XXFL-XX

## PRODUCT FEATURES

- o Available in all Sherle Wagner International finishes
- o Solid brass/bronze construction
- o Available in 18", 24" and 30" lengths
- o Includes mounting hardware