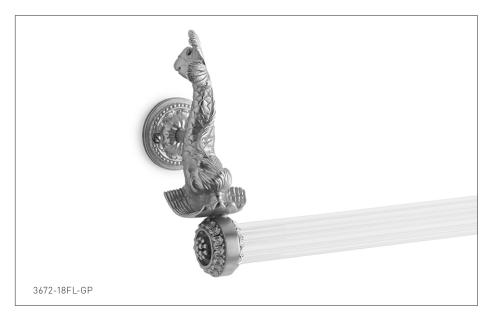

## **DOLPHIN CRYSTAL FLUTED TOWEL BAR** 3672-XXFL-XX

## PRODUCT FEATURES

- o Available in all Sherle Wagner International finishes
- o Solid brass/bronze construction
- o Available in 18", 24" and 30" lengths
- o Includes mounting hardware