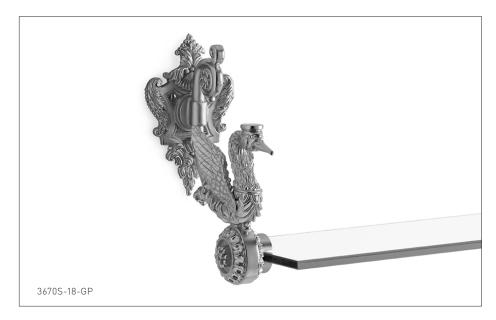

## **SWAN GLASS SHELF** 3670S-XX-XX

## PRODUCT FEATURES

- o Available in all Sherle Wagner International finishes
- o Solid brass/ bronze construction
- o Available in 18", 24" and 30" lengths
- o Includes mounting hardware