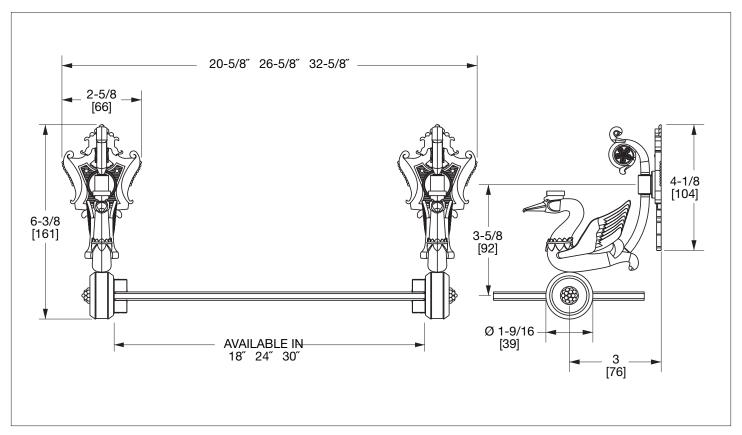

## **SWAN GLASS SHELF** 3670S-XX-XX

## PRODUCT FEATURES

- o Available in all Sherle Wagner International finishes
- o Solid brass/ bronze construction
- o Available in 18", 24" and 30" lengths
- o Includes mounting hardware

AP Antique Pewter

PE Black Pearl

**BG** Burnished Gold

AG Antique Gold

SP Satin Platinum

**HP** High Polished Platinum

**BP** Burnished Platinum

The measurements shown are for reference only. Products and specifications shown are subject to change without notice.