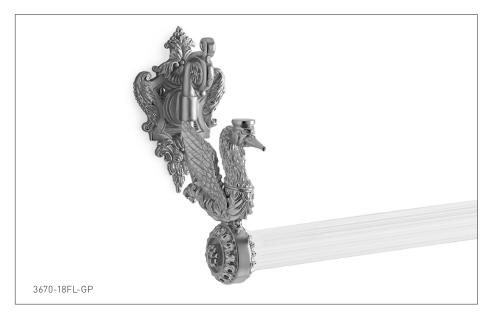

## **SWAN CRYSTAL FLUTED TOWEL BAR** 3670-XXFL-XX

## **PRODUCT FEATURES**

- o Available in all Sherle Wagner International finishes
- o Solid brass/bronze construction
- o Available in 18", 24" and 30" lengths
- o Includes mounting hardware