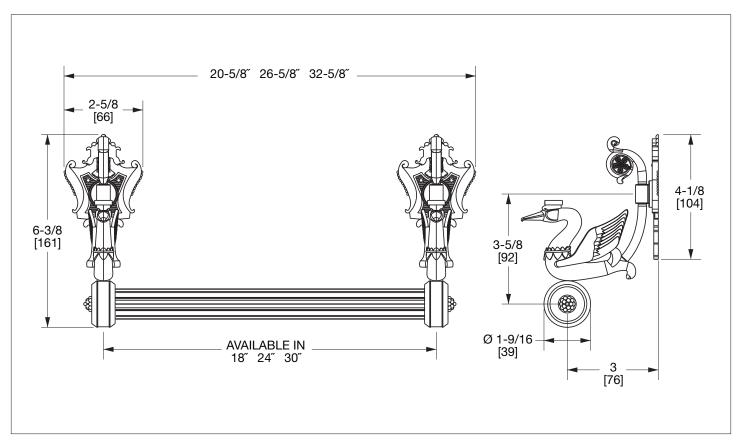

## **SWAN CRYSTAL FLUTED TOWEL BAR** 3670-XXFL-XX

## **PRODUCT FEATURES**

- o Available in all Sherle Wagner International finishes
- o Solid brass/bronze construction
- o Available in 18", 24" and 30" lengths
- o Includes mounting hardware