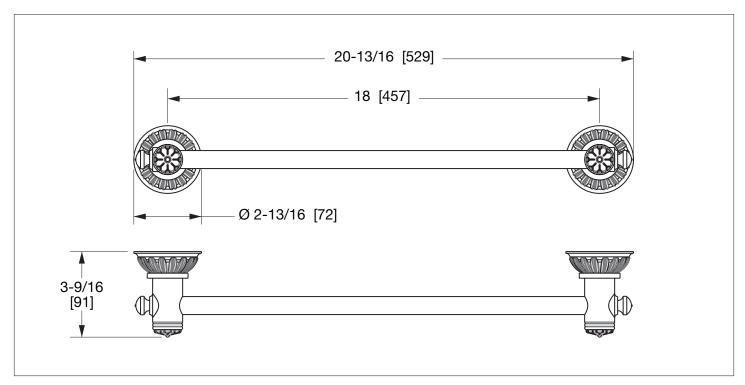

## **ACANTHUS GRAB BAR** 3669GB-XX

## **PRODUCT FEATURES**

- o Available in all Sherle Wagner International finishes
- o Solid brass/bronze construction
- o Contact sales associate for custom lengths
- o Includes mounting hardware