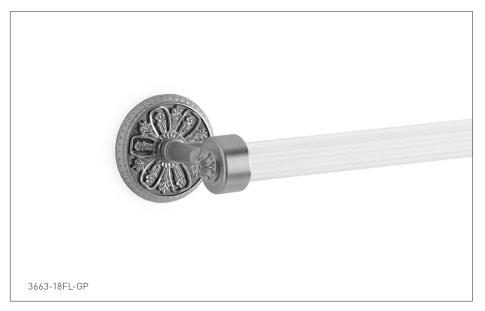

## FILIGREE CRYSTAL FLUTED TOWEL BAR 3663-XXFL-XX FILIGREE CRYSTAL FLUTED TOWEL BAR IN COMBINATION FINISH 3663-XXFL-XX-XX

## **PRODUCT FEATURES**

- o Available in all Sherle Wagner International finishes
- o Solid brass/bronze construction
- o Available in 18", 24" and 30" lengths
- o Includes mounting hardware