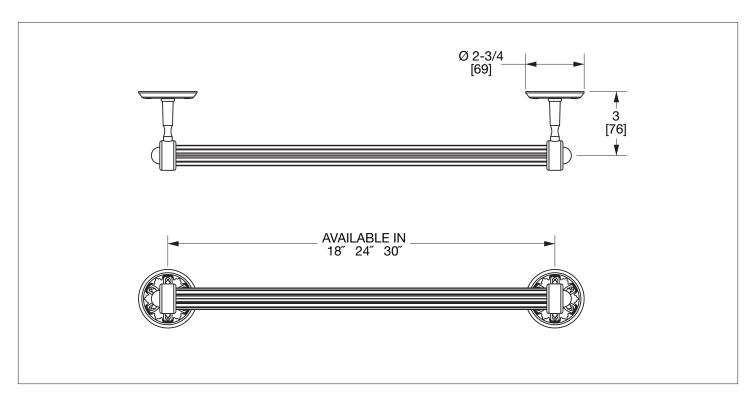

## **PRODUCT FEATURES**

- o Available in all Sherle Wagner International finishes
- o Solid brass/bronze construction
- o Available in 18", 24" and 30" lengths
- o Includes mounting hardware