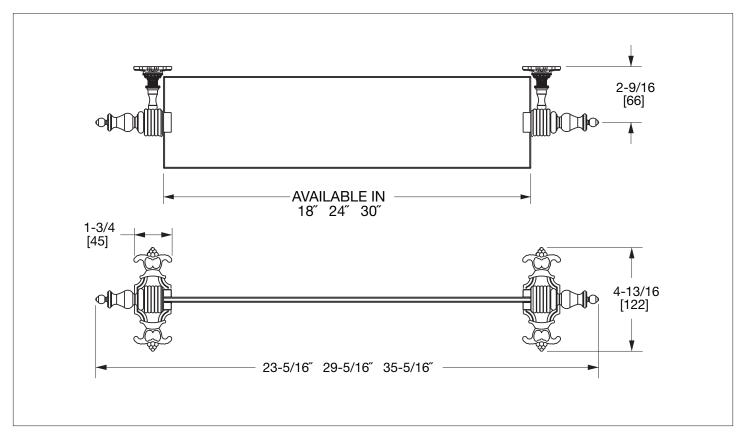

## LOUIS XVI GLASS SHELF 3660S-XX-XX

## **PRODUCT FEATURES**

- o Available in all Sherle Wagner International finishes
- o Solid brass/ bronze construction
- o Available in 18", 24" and 30" lengths
- o Includes mounting hardware

AP Antique Pewter

PE Black Pearl

**BG** Burnished Gold

AG Antique Gold

SP Satin Platinum

**HP** High Polished Platinum

BP Burnished Platinum

The measurements shown are for reference only. Products and specifications shown are subject to change without notice.