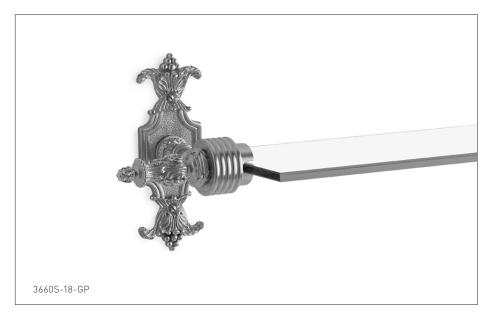

## LOUIS XVI GLASS SHELF 3660S-XX-XX

## **PRODUCT FEATURES**

- o Available in all Sherle Wagner International finishes
- o Solid brass/ bronze construction
- o Available in 18", 24" and 30" lengths
- o Includes mounting hardware