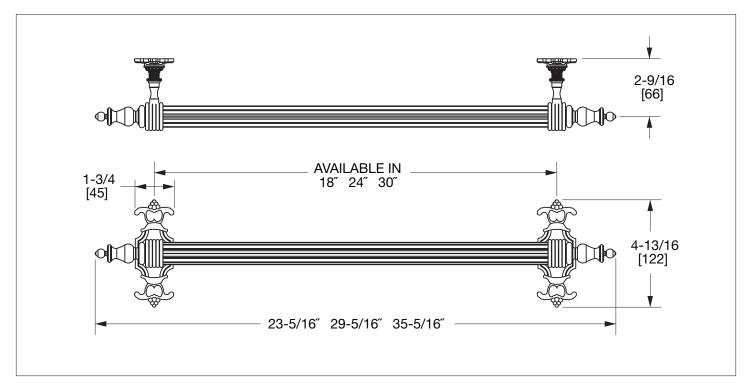

## **PRODUCT FEATURES**

- o Available in all Sherle Wagner International finishes
- o Solid brass/bronze construction
- o Available in 18", 24" and 30" lengths
- o Includes mounting hardware