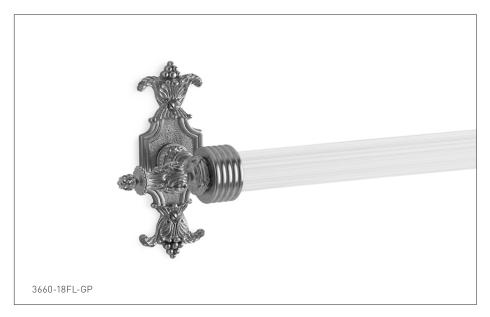

## LOUIS XVI CRYSTAL FLUTED TOWEL BAR 3660-XXFL-XX

## **PRODUCT FEATURES**

- o Available in all Sherle Wagner International finishes
- o Solid brass/bronze construction
- o Available in 18", 24" and 30" lengths
- o Includes mounting hardware