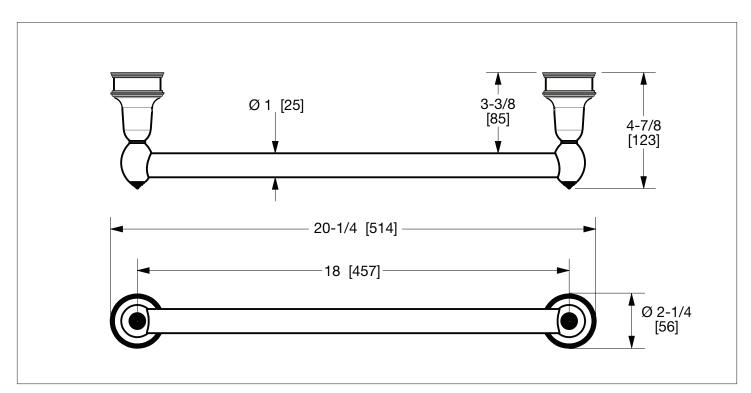

## **GREY GRAB BAR** 3657GB-XX

AP Antique Pewter

PE Black Pearl

**BG** Burnished Gold

AG Antique Gold

SP Satin Platinum

**HP** High Polished Platinum

**BP** Burnished Platinum

The measurements shown are for reference only. Products and specifications shown are subject to change without notice.