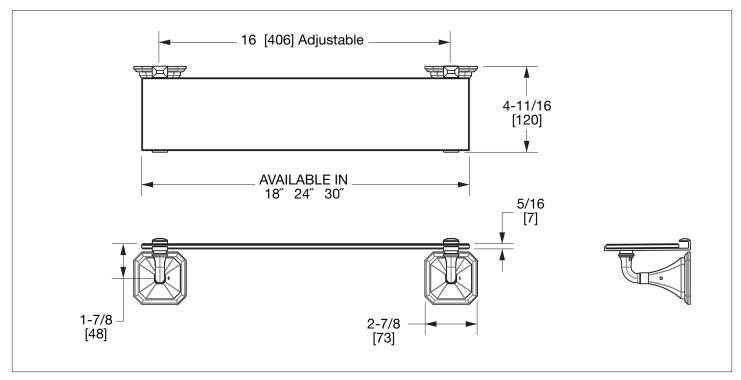

## PRODUCT FEATURES

- o Available in all Sherle Wagner International finishes
- o Solid brass/ bronze construction
- o Available in 18", 24" and 30" lengths
- o Includes mounting hardware

- AG Antique Gold
- SP Satin Platinum
- HP High Polished Platinum
- BP Burnished Platinum

The measurements shown are for reference only. Products and specifications shown are subject to change without notice.