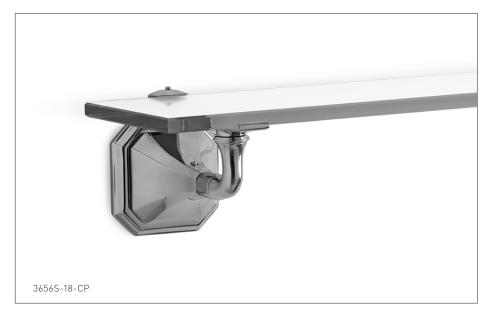

## HARRISON GLASS SHELF 3656S-XX-XX

## PRODUCT FEATURES

- o Available in all Sherle Wagner International finishes
- o Solid brass/ bronze construction
- o Available in 18", 24" and 30" lengths
- o Includes mounting hardware

- AG Antique Gold
- SP Satin Platinum
- HP High Polished Platinum
- BP Burnished Platinum