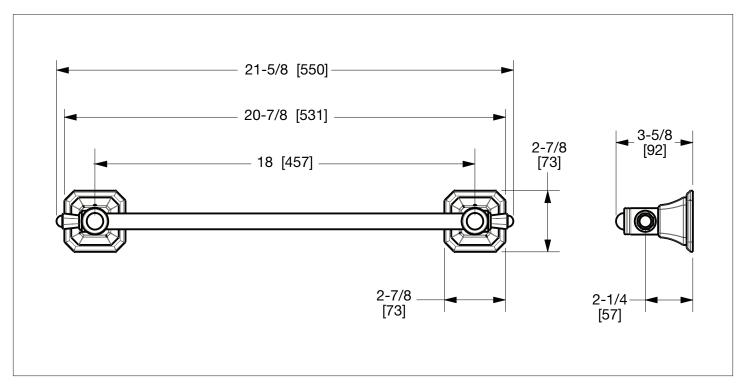

## SHERLE WAGNER INTERNATIONAL

## HARRISON GRAB BAR 3656GB-XX



## **PRODUCT FEATURES**

- o Available in all Sherle Wagner International finishes
- o Solid brass/bronze construction
- o Contact sales associate for custom lengths
- o Includes mounting hardware

## **AVAILABLE METAL FINISHES**

PN Polished Nickel PB Polished Brass ES English Silver **CP** Polished Chrome FP Flemish Patina BS Butler Silver **BN** Brushed Nickel **EP** English Patina RG Rose Gold BC Brushed Chrome VA Verdi Antique AP Antique Pewter SB Satin Brass GP Gold Plate PE Black Pearl **OB** Oil Rubbed Brass **BG** Burnished Gold AL Almond Gold

AG Antique Gold
SP Satin Platinum
HP High Polished Platinum
BP Burnished Platinum



The measurements shown are for reference only. Products and specifications shown are subject to change without notice.

Rev A