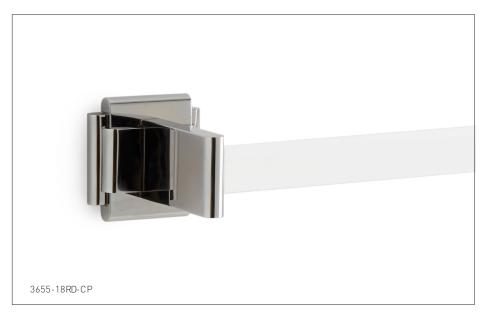

## SHERLE WAGNER INTERNATIONAL

NOUVEAU ROUND 1" CRYSTAL TOWEL BAR 3655-XXRD-XX NOUVEAU ROUND 1" CRYSTAL TOWEL BAR IN COMBINATION FINISH 3655-XXRD-XX/XX

## PRODUCT FEATURES

- o Available in all Sherle Wagner International finishes
- o Solid brass/bronze construction
- o Available in 18", 24" and 30" lengths
- o Includes mounting hardware