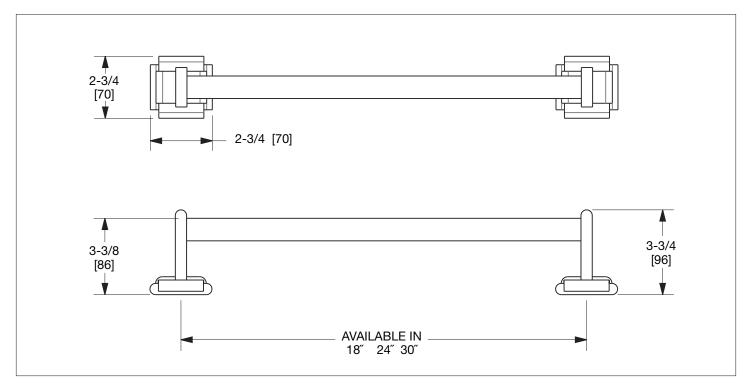

## PRODUCT FEATURES

- o Available in all Sherle Wagner International finishes
- o Solid brass/bronze construction
- o Available in 18", 24" and 30" lengths
- o Includes mounting hardware