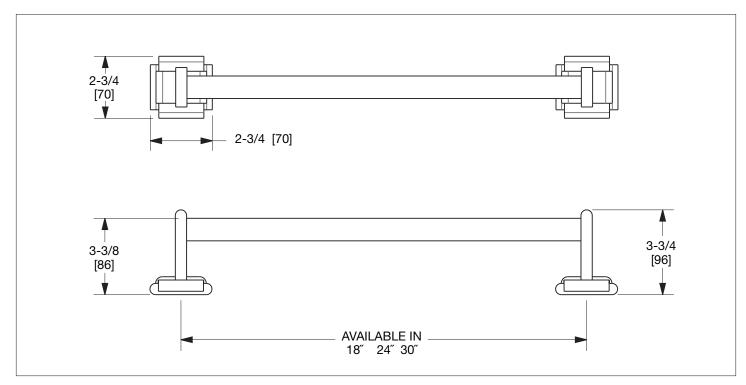

## PRODUCT FEATURES

- o Available in all Sherle Wagner International finishes
- o Solid brass/bronze construction
- o Available in 18", 24" and 30" lengths
- o Includes mounting hardware