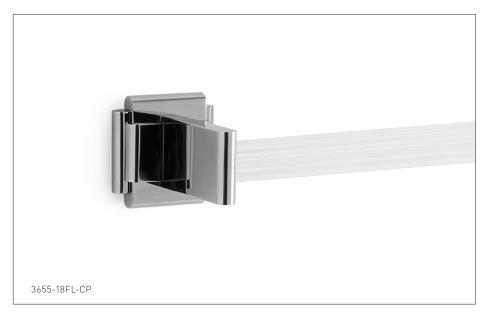

## NOUVEAU CRYSTAL FLUTED TOWEL BAR 3655-XXFL-XX NOUVEAU CRYSTAL FLUTED TOWEL BAR IN COMBINATION FINISH 3655-XXFL-XX/XX

## PRODUCT FEATURES

- o Available in all Sherle Wagner International finishes
- o Solid brass/bronze construction
- o Available in 18", 24" and 30" lengths
- o Includes mounting hardware