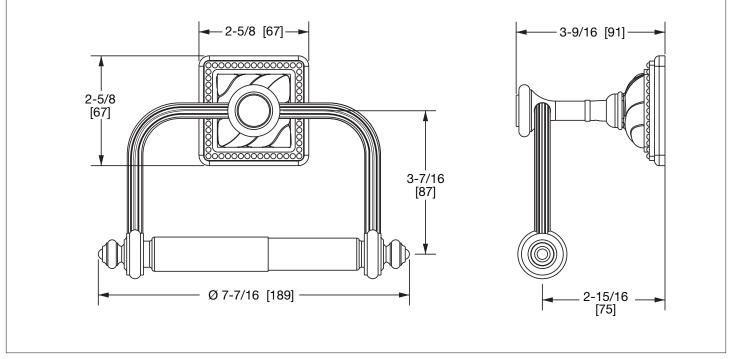

TAL FINISHES

- PN Polished Nickel **CP** Polished Chrome BN Brushed Nickel
- BC Brushed Chrome
- SB Satin Brass
- **OB** Oil Rubbed Brass

RKCR Rock Crystal

- FP Flemish Patina EP English Patina VA Verdi Antique GP Gold Plate
- ES English Silver
- BS Butler Silver RG Rose Gold AP Antique Pewter PE Black Pearl
- BG Burnished Gold

- **PRODUCT FEATURES**
- o Available in all Sherle Wagner International finishes
- o Solid brass/bronze construction
- o Refer to stone chart for standard stone insert, contact sales associate for custom stone options
- o Includes mounting hardware
- o Hand crafted

**PB** Polished Brass AL Almond Gold

- AG Antique Gold SP Satin Platinum
- HP High Polished Platinum
- **BP** Burnished Platinum
- **AVAILABLE SEMIPRECIOUS INSERTS RSQU** Rose Quartz AMET Amethyst



The measurements shown are for reference only. Products and specifications shown are subject to change without notice.