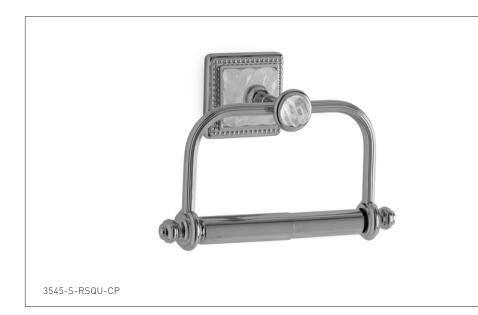

## PYRAMID PAPER HOLDER WITH SEMIPRECIOUS SWIRL INSERT 3545-S-XXXX-XX

- **PRODUCT FEATURES**
- o Available in all Sherle Wagner International finishes
- o Solid brass/bronze construction
- o Refer to stone chart for standard stone insert, contact sales associate for custom stone options
- o Includes mounting hardware
- o Hand crafted