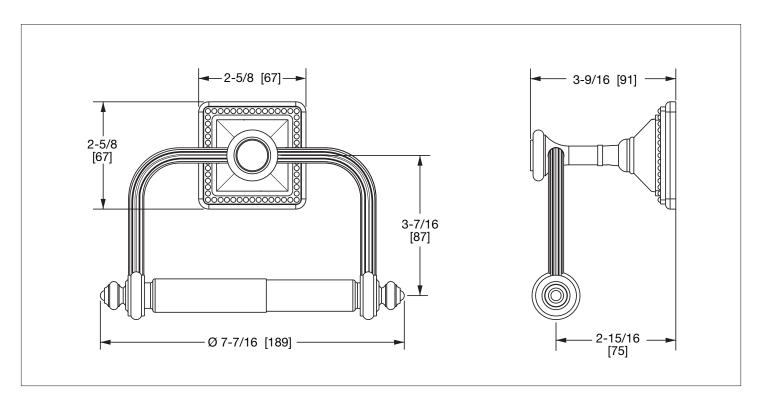

## PYRAMID PAPER HOLDER WITH HAMMERED INSERT 3545-HMRD-XX PYRAMID PAPER HOLDER WITH HAMMERED INSERT IN COMBINATION FINISH 3545-HMRD-XX-XX

The measurements shown are for reference only. Products and specifications shown are subject to change without notice.