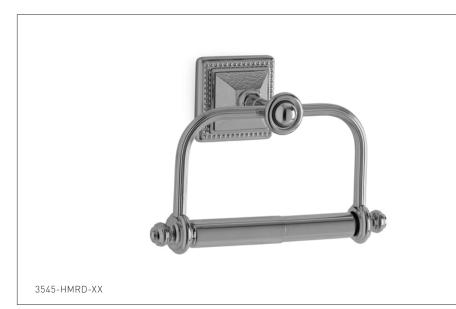

## PYRAMID PAPER HOLDER WITH HAMMERED INSERT 3545-HMRD-XX PYRAMID PAPER HOLDER WITH HAMMERED INSERT IN COMBINATION FINISH 3545-HMRD-XX-XX