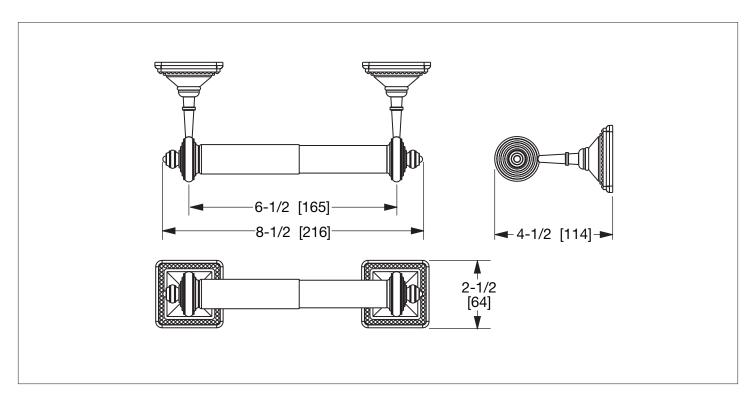

## SHERLE WAGNER INTERNATIONAL

PYRAMID DOUBLE POST PAPER HOLDER WITH METAL INSERT 3545-DP-MLIN-XX
PYRAMID DOUBLE POST PAPER HOLDER WITH METAL INSERT IN COMBINATION FINISH 3545-DP-MLIN-XX

## **PRODUCT FEATURES**

- o Available in all Sherle Wagner International finishes
- o Solid brass/bronze construction
- o Includes mounting hardware