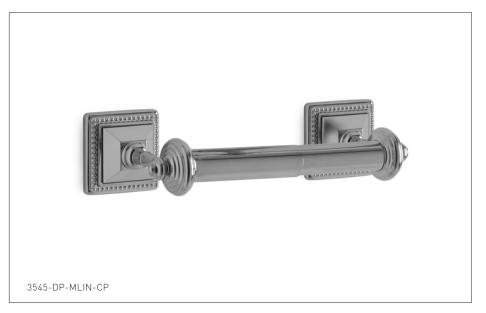

## SHERLE WAGNER INTERNATIONAL

PYRAMID DOUBLE POST PAPER HOLDER WITH METAL INSERT 3545-DP-MLIN-XX
PYRAMID DOUBLE POST PAPER HOLDER WITH METAL INSERT IN COMBINATION FINISH 3545-DP-MLIN-XX

## **PRODUCT FEATURES**

- o Available in all Sherle Wagner International finishes
- o Solid brass/bronze construction
- o Includes mounting hardware