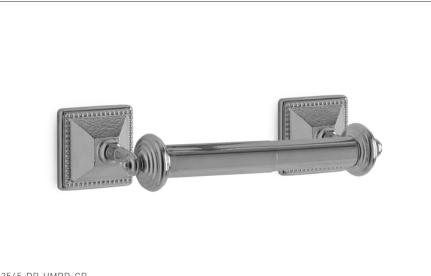

# PYRAMID DOUBLE POST PAPER HOLDER WITH HAMMERED INSERT 3545-DP-HMRD-XX PYRAMID DOUBLE POST PAPER HOLDER WITH HAMMERED INSERT IN COMBINATION FINISH 3545-DP-HMRD-XX-