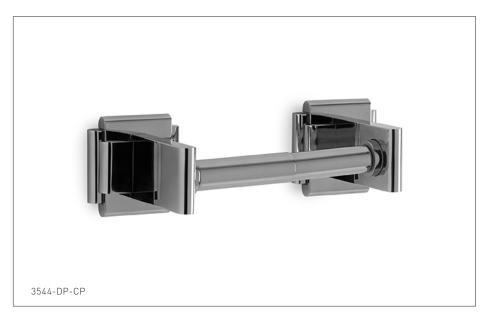

## NOUVEAU DOUBLE POST PAPER HOLDER 3544-DP-XX NOUVEAU DOUBLE POST PAPER HOLDER IN COMBINATION FINISH 3544-DP-XX-XX

## **PRODUCT FEATURES**

- o Available in all Sherle Wagner International finishes
- o Solid brass/bronze construction
- o Includes mounting hardware