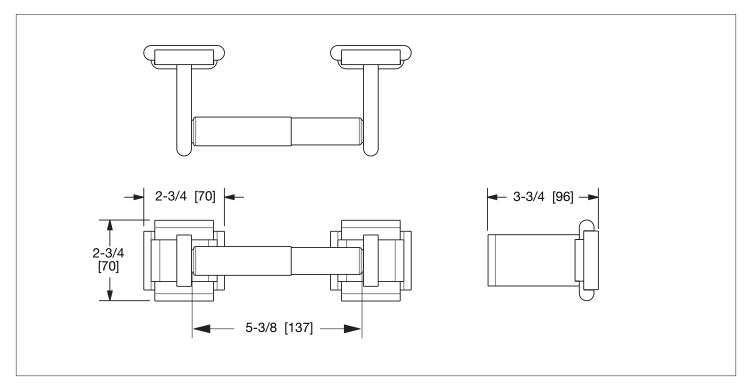

## NOUVEAU DOUBLE POST PAPER HOLDER 3544-DP-XX NOUVEAU DOUBLE POST PAPER HOLDER IN COMBINATION FINISH 3544-DP-XX-XX

## **PRODUCT FEATURES**

- o Available in all Sherle Wagner International finishes
- o Solid brass/bronze construction
- o Includes mounting hardware