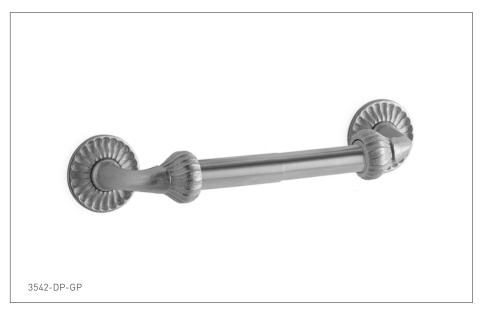

## SCANDIA DOUBLE POST PAPER HOLDER 3542-DP-XX

## **PRODUCT FEATURES**

- o Available in all Sherle Wagner International finishes
- o Solid brass/bronze construction
- o Includes mounting hardware