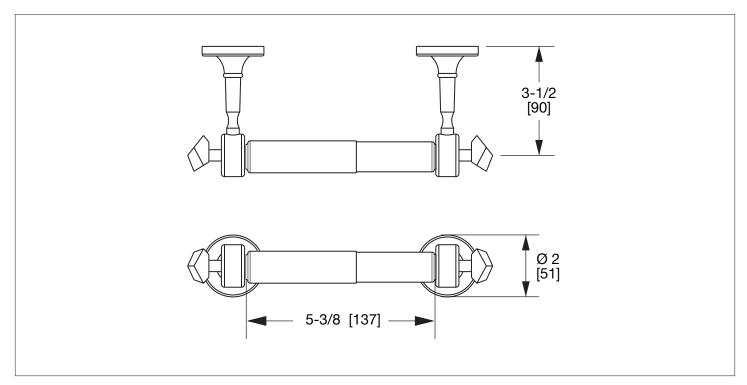

## **TANGENT DOUBLE POST PAPER HOLDER** 3538-DP-XX

## **PRODUCT FEATURES**

- o Available in all Sherle Wagner International finishes
- o Solid brass/bronze construction
- o Includes mounting hardware