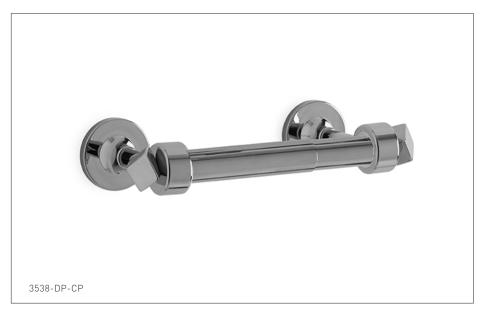

## **TANGENT DOUBLE POST PAPER HOLDER** 3538-DP-XX

## **PRODUCT FEATURES**

- o Available in all Sherle Wagner International finishes
- o Solid brass/bronze construction
- o Includes mounting hardware