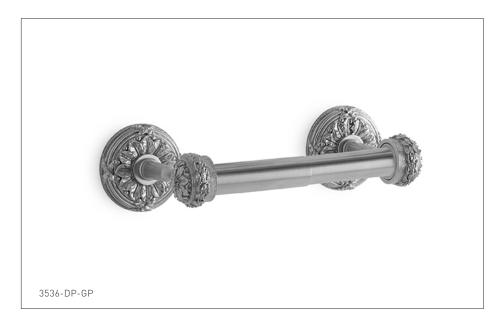

#### **RIBBON & REED DOUBLE POST PAPER HOLDER** 3536-DP-XX

### PRODUCT FEATURES

- o Available in all Sherle Wagner International finishes
- o Solid brass/bronze construction
- o Includes mounting hardware

- AG Antique Gold
- SP Satin Platinum
- HP High Polished Platinum
- BP Burnished Platinum