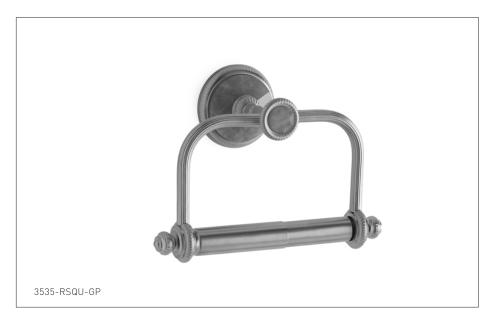

# KNURLED PAPER HOLDER WITH SEMIPRECIOUS INSERT 3535-XXXX-XX

## **PRODUCT FEATURES**

- o Available in all Sherle Wagner International finishes
- o Solid brass/bronze construction
- o Refer to stone chart for standard stone insert, contact sales associate for custom stone options
- o Includes mounting hardware

## **AVAILABLE SEMIPRECIOUS INSERTS**

RKCR Rock Crystal RSQU Rose Quartz AMET Amethyst BKOB Black Obsidian

The measurements shown are for reference only. Products and specifications shown are subject to change without notice.