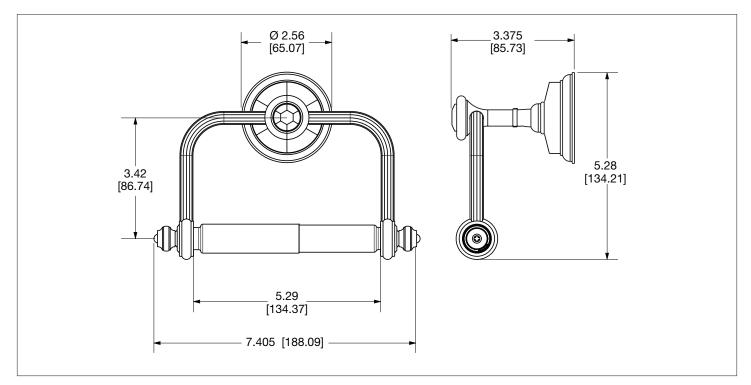

# KNURLED PAPER HOLDER WITH SEMIPRECIOUS INSERT 3535-XXXX-XX

## **PRODUCT FEATURES**

- o Available in all Sherle Wagner International finishes
- o Solid brass/bronze construction
- o Refer to stone chart for standard stone insert, contact sales associate for custom stone options
- o Includes mounting hardware