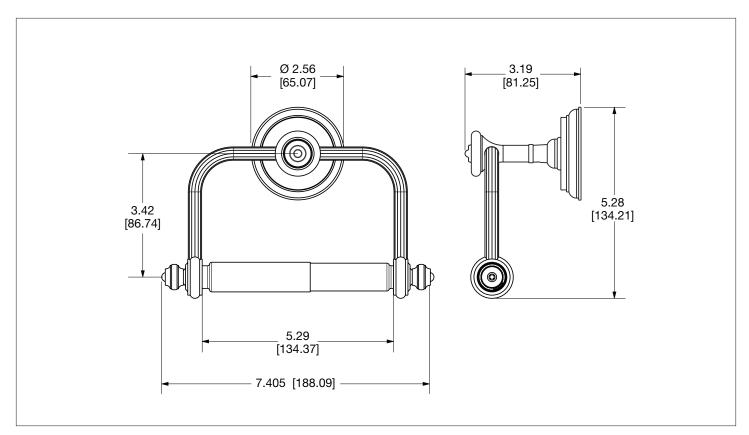

## KNURLED PAPER HOLDER WITH METAL INSERT 3535-MLIN-XX

## **PRODUCT FEATURES**

- o Available in all Sherle Wagner International finishes
- o Solid brass/bronze construction
- o Includes mounting hardware