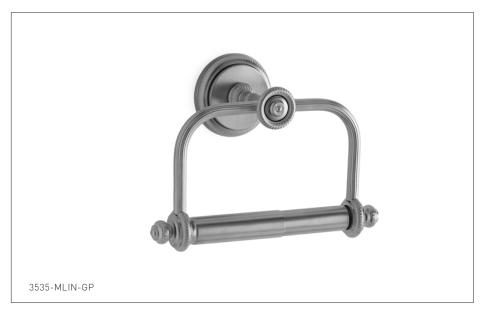

## KNURLED PAPER HOLDER WITH METAL INSERT 3535-MLIN-XX

## **PRODUCT FEATURES**

- o Available in all Sherle Wagner International finishes
- o Solid brass/bronze construction
- o Includes mounting hardware