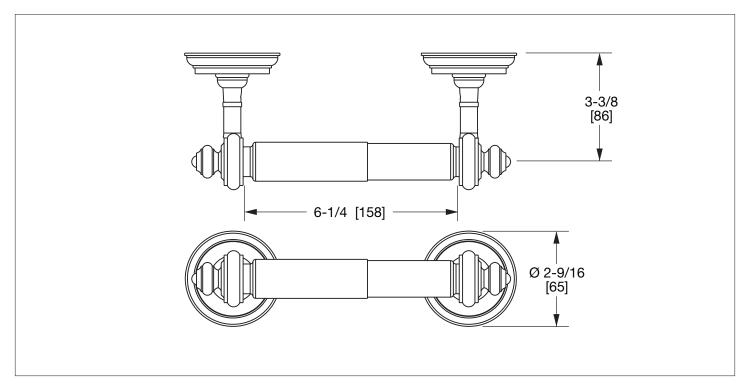

## KNURLED DOUBLE POST PAPER HOLDER WITH METAL INSERT 3535-DP-MLIN-XX

## **PRODUCT FEATURES**

- o Available in all Sherle Wagner International finishes
- o Solid brass/bronze construction
- o Includes mounting hardware