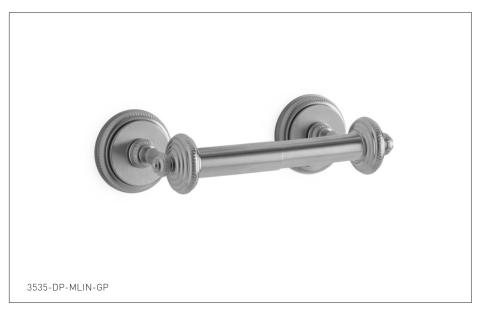

## KNURLED DOUBLE POST PAPER HOLDER WITH METAL INSERT 3535-DP-MLIN-XX

## **PRODUCT FEATURES**

- o Available in all Sherle Wagner International finishes
- o Solid brass/bronze construction
- o Includes mounting hardware