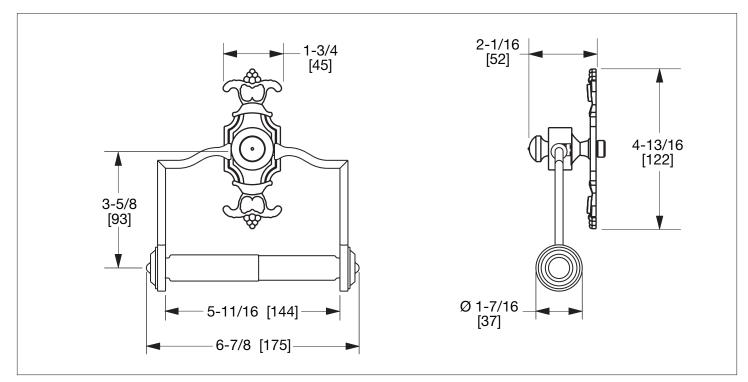

## LOUIS XVI PAPER HOLDER 3533-XX

The measurements shown are for reference only. Products and specifications shown are subject to change without notice.