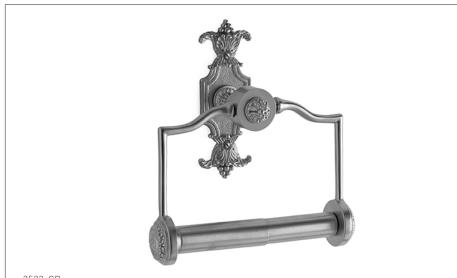

## LOUIS XVI PAPER HOLDER 3533-XX



## 3533-GP

## AVAILABLE METAL FINISHES

- PN Polished Nickel
- CP Polished Chrome
- BN Brushed Nickel
- BC Brushed Chrome
- SB Satin Brass
- OB Oil Rubbed Brass
- PB Polished BrassFP Flemish PatinaEP English PatinaVA Verdi AntiqueGP Gold Plate
- GP Gold Plate AL Almond Gold
- ES English Silver
- BS Butler Silver
- RG Rose Gold
- AP Antique Pewter
- PE Black Pearl
- BG Burnished Gold

## PRODUCT FEATURES

- o Available in all Sherle Wagner International finishes
- o Solid brass/bronze construction
- o Includes mounting hardware

- AG Antique Gold
- SP Satin Platinum
- HP High Polished Platinum
- BP Burnished Platinum



The measurements shown are for reference only. Products and specifications shown are subject to change without notice.