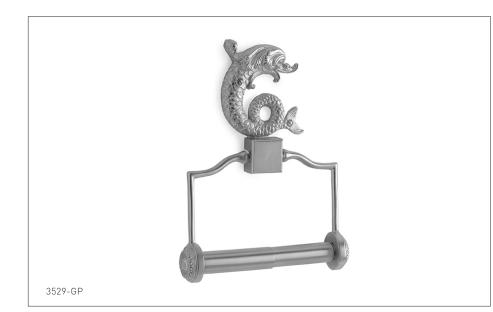

## FLAT DOLPHIN PAPER HOLDER 3529-XX

## **PRODUCT FEATURES**

- o Available in all Sherle Wagner International finishes
- o Solid brass/bronze construction
- o Includes mounting hardware

- AG Antique Gold
- SP Satin Platinum
- HP High Polished Platinum
- **BP** Burnished Platinum