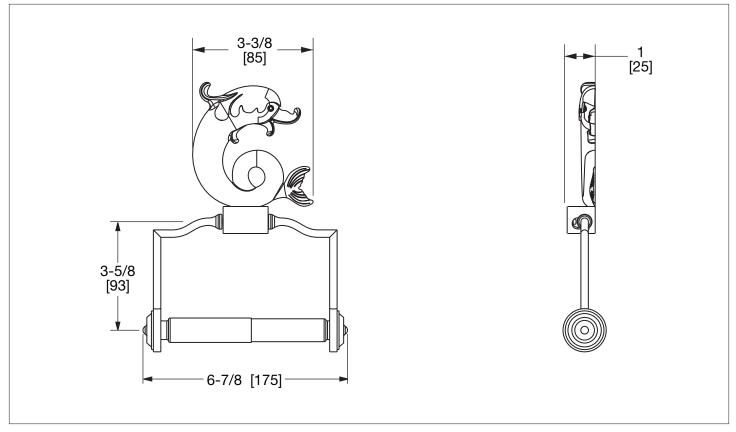

## FLAT DOLPHIN PAPER HOLDER 3529-XX

The measurements shown are for reference only. Products and specifications shown are subject to change without notice.