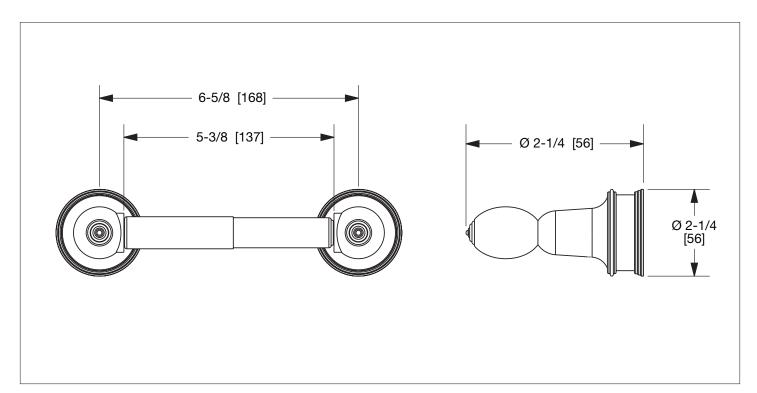

## SHERLE WAGNER INTERNATIONAL

## **GREY DOUBLE POST PAPER HOLDER** 3526-DP-XX



## **PRODUCT FEATURES**

- o Available in all Sherle Wagner International finishes
- o Solid brass/bronze construction
- o Includes mounting hardware

## **AVAILABLE METAL FINISHES**

PN Polished Nickel PB Polished Brass ES English Silver **CP** Polished Chrome FP Flemish Patina **BS** Butler Silver **BN** Brushed Nickel **EP** English Patina RG Rose Gold **BC** Brushed Chrome VA Verdi Antique AP Antique Pewter SB Satin Brass GP Gold Plate PE Black Pearl **OB** Oil Rubbed Brass **BG** Burnished Gold AL Almond Gold

AG Antique Gold
SP Satin Platinum
HP High Polished Platinum
BP Burnished Platinum



The measurements shown are for reference only. Products and specifications shown are subject to change without notice.

Rev A