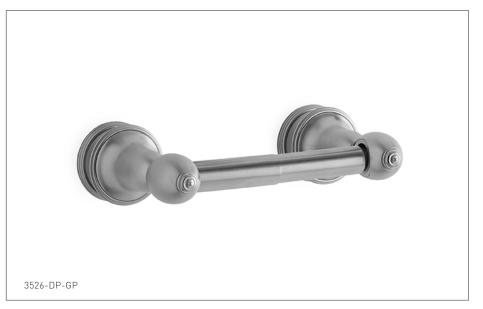

## **GREY DOUBLE POST PAPER HOLDER** 3526-DP-XX

## **PRODUCT FEATURES**

- o Available in all Sherle Wagner International finishes
- o Solid brass/bronze construction
- o Includes mounting hardware