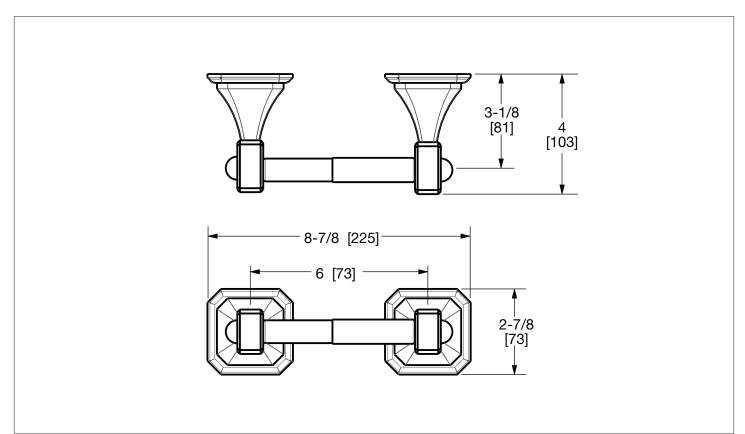

## HARRISON DOUBLE POST PAPER HOLDER 3525-DP-XX

## **PRODUCT FEATURES**

- o Available in all Sherle Wagner International finishes
- o Solid brass/bronze construction
- o Includes mounting hardware