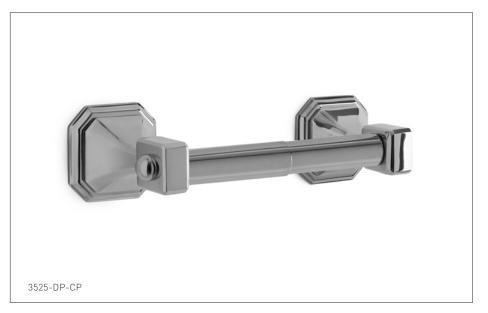

## HARRISON DOUBLE POST PAPER HOLDER 3525-DP-XX

## **PRODUCT FEATURES**

- o Available in all Sherle Wagner International finishes
- o Solid brass/bronze construction
- o Includes mounting hardware