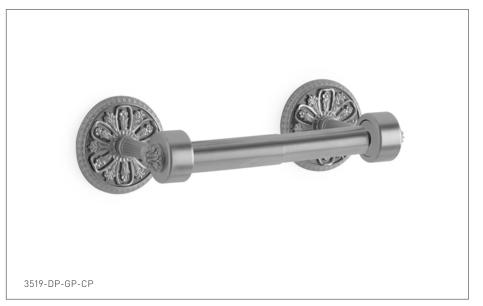

## FILIGREE DOUBLE POST PAPER HOLDER 3519-DP-XX FILIGREE DOUBLE POST PAPER HOLDER IN COMBINATION FINISH 3519-DP-XX-XX

## **PRODUCT FEATURES**

- o Available in all Sherle Wagner International finishes
- o Solid brass/bronze construction
- o Includes mounting hardware

## **AVAILABLE METAL FINISHES**

ES English Silver PN Polished Nickel PB Polished Brass **CP** Polished Chrome FP Flemish Patina **BS** Butler Silver **BN** Brushed Nickel EP English Patina RG Rose Gold **BC** Brushed Chrome VA Verdi Antique AP Antique Pewter SB Satin Brass GP Gold Plate PE Black Pearl **BG** Burnished Gold **OB** Oil Rubbed Brass AL Almond Gold