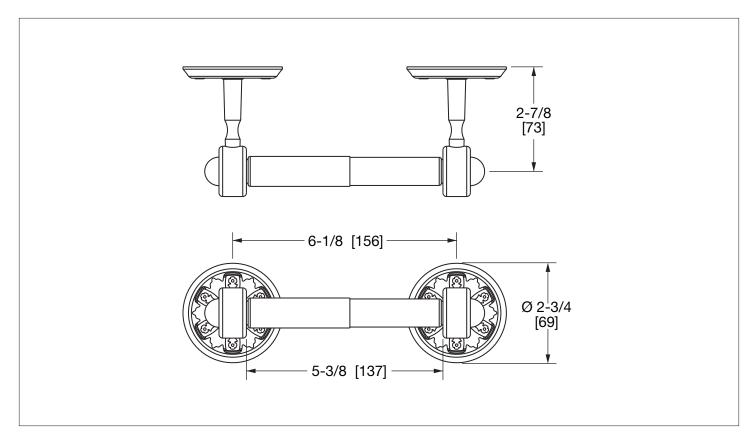

## FILIGREE DOUBLE POST PAPER HOLDER 3519-DP-XX FILIGREE DOUBLE POST PAPER HOLDER IN COMBINATION FINISH 3519-DP-XX-XX

## **PRODUCT FEATURES**

- o Available in all Sherle Wagner International finishes
- o Solid brass/bronze construction
- o Includes mounting hardware