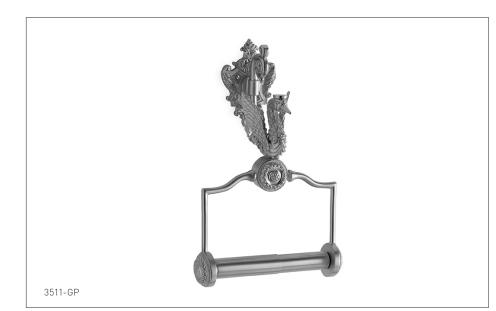

## SWAN PAPER HOLDER 3511-XX

## PRODUCT FEATURES

- o Available in all Sherle Wagner International finishes
- o Solid brass/bronze construction
- o Includes mounting hardware

- AG Antique Gold
- SP Satin Platinum
- HP High Polished Platinum
- BP Burnished Platinum