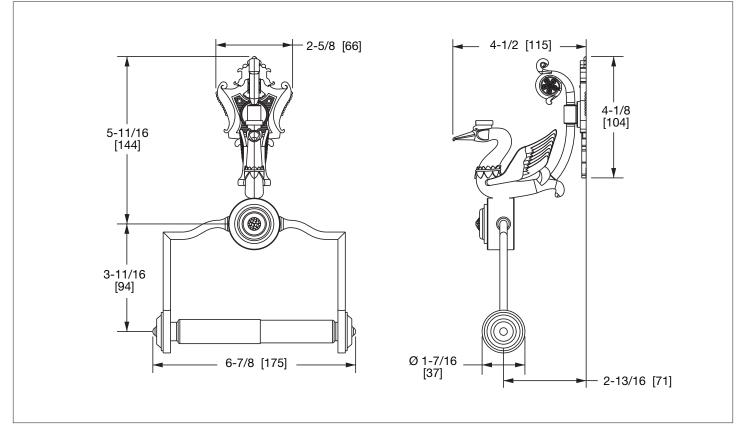

## SWAN PAPER HOLDER 3511-XX

The measurements shown are for reference only. Products and specifications shown are subject to change without notice.