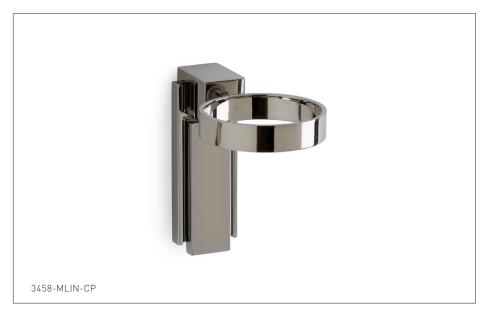

## APOLLO TUMBLER HOLDER WITH METAL INSERT 3458-MLIN-XX

## **PRODUCT FEATURES**

- o Available in all Sherle Wagner International finishes
- o Solid brass/bronze construction
- o Includes mounting hardware