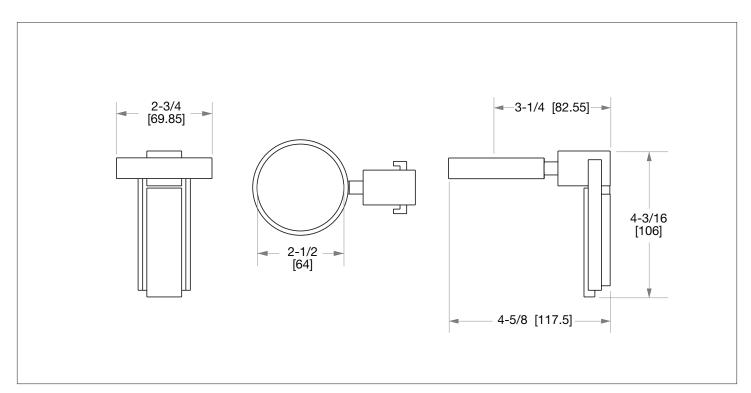

## APOLLO TUMBLER HOLDER WITH METAL INSERT 3458-MLIN-XX

AG Antique Gold

SP Satin Platinum

**HP** High Polished Platinum

**BP** Burnished Platinum

The measurements shown are for reference only. Products and specifications shown are subject to change without notice.