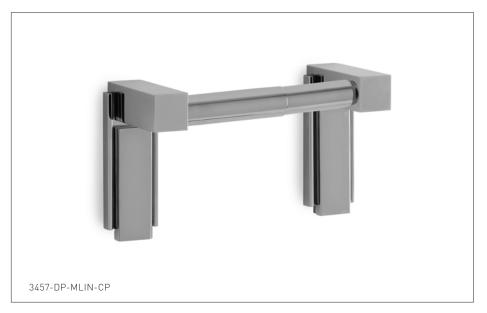

## APOLLO DOUBLE POST PAPER HOLDER WITH METAL INSERT 3457-DP-MLIN-XX

## **PRODUCT FEATURES**

- o Available in all Sherle Wagner International finishes
- o Solid brass/bronze construction
- o Includes mounting hardware