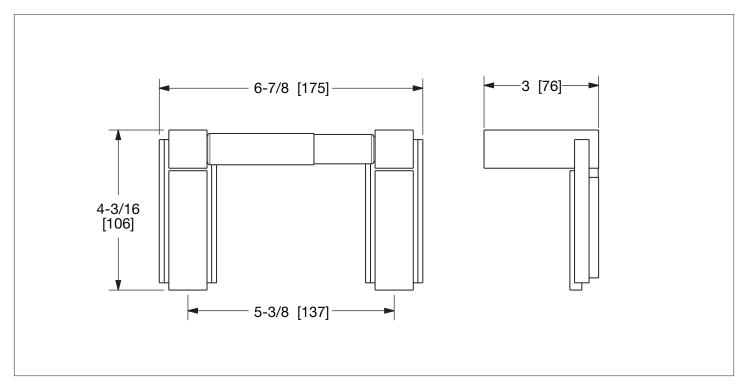

AP Antique Pewter

PE Black Pearl

**BG** Burnished Gold

AG Antique Gold

SP Satin Platinum

**HP** High Polished Platinum

**BP** Burnished Platinum

The measurements shown are for reference only. Products and specifications shown are subject to change without notice.