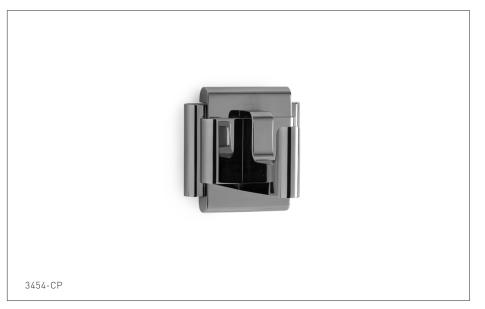

## **NOUVEAU HOOK** 3454-XX

## **PRODUCT FEATURES**

- o Available in all Sherle Wagner International finishes
- o Solid brass/bronze construction
- o Includes mounting hardware