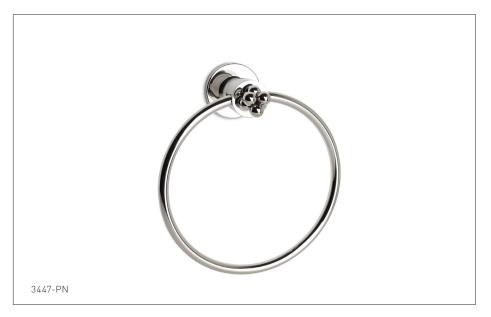

## **MOLECULE TOWEL RING** 3447-XX

## **PRODUCT FEATURES**

- o Available in all Sherle Wagner International finishes
- o Solid brass/bronze construction
- o Includes mounting hardware