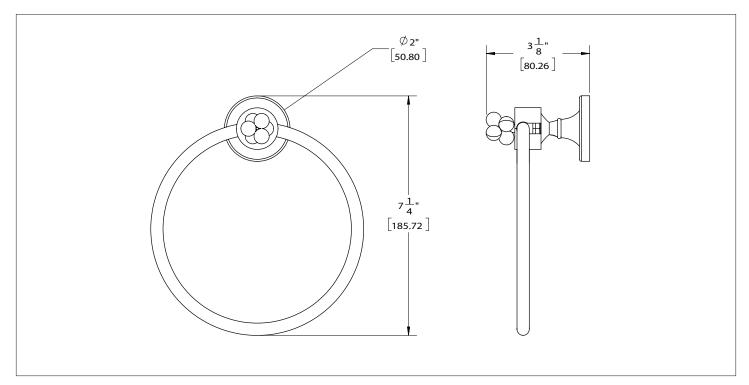

## **MOLECULE TOWEL RING** 3447-XX

AG Antique Gold

SP Satin Platinum

**HP** High Polished Platinum

**BP** Burnished Platinum

The measurements shown are for reference only. Products and specifications shown are subject to change without notice.