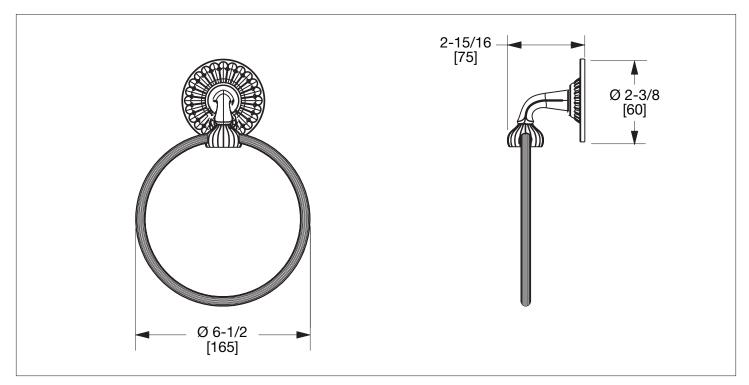

## **SCANDIA TOWEL RING** 3445-XX

ES English Silver
BS Butler Silver
RG Rose Gold
AP Antique Pewter
PE Black Pearl
BG Burnished Gold

AG Antique GoldSP Satin PlatinumHP High Polished PlatinumBP Burnished Platinum

The measurements shown are for reference only. Products and specifications shown are subject to change without notice.