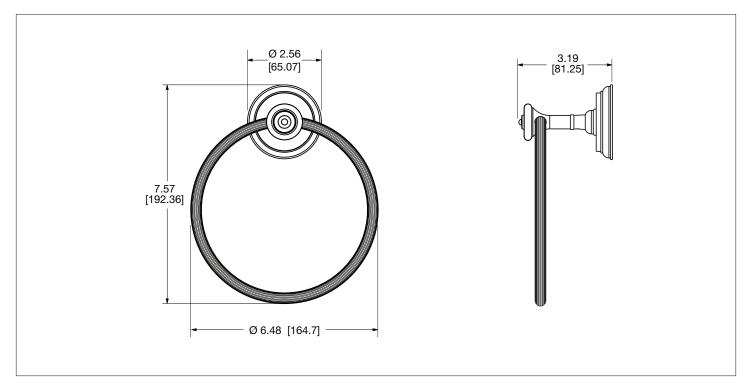

## SHERLE WAGNER INTERNATIONAL

## KNURLED TOWEL RING WITH METAL INSERT 3442-MLIN-XX



## **PRODUCT FEATURES**

- o Available in all Sherle Wagner International finishes
- o Solid brass/bronze construction
- o Includes mounting hardware

## **AVAILABLE METAL FINISHES**

PN Polished Nickel PB Polished Brass ES English Silver **CP** Polished Chrome FP Flemish Patina BS Butler Silver **BN** Brushed Nickel **EP** English Patina RG Rose Gold BC Brushed Chrome VA Verdi Antique AP Antique Pewter SB Satin Brass GP Gold Plate PE Black Pearl **OB** Oil Rubbed Brass AL Almond Gold **BG** Burnished Gold

AG Antique Gold
SP Satin Platinum
HP High Polished Platinum
BP Burnished Platinum



The measurements shown are for reference only. Products and specifications shown are subject to change without notice.

Rev B