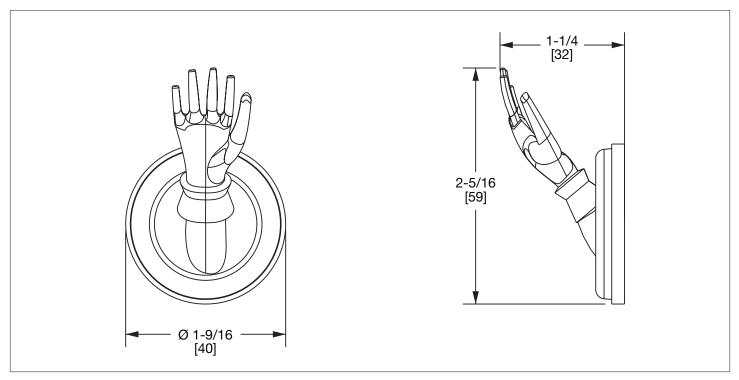

### HAND HOOK 3439-XX

The measurements shown are for reference only. Products and specifications shown are subject to change without notice.