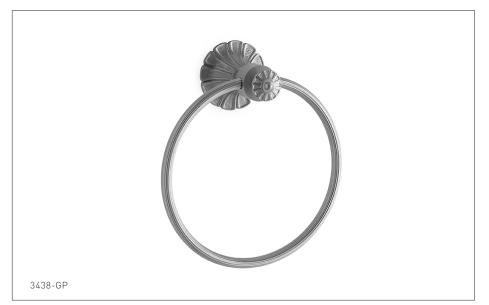

## **RIVIERA TOWEL RING 3438-XX**

## **PRODUCT FEATURES**

- o Available in all Sherle Wagner International finishes
- o Solid brass/bronze construction
- o Includes mounting hardware