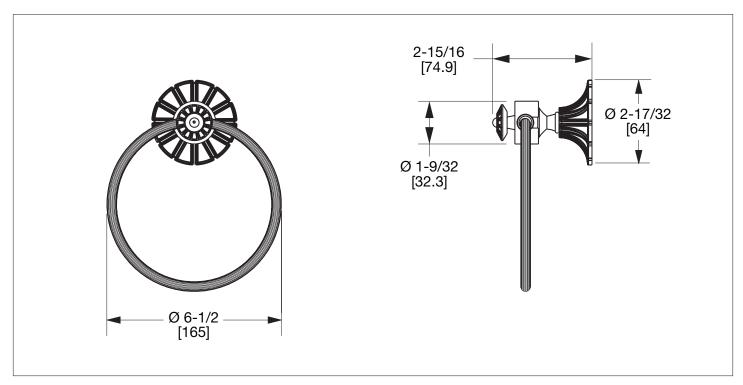

## **RIVIERA TOWEL RING 3438-XX**

## **PRODUCT FEATURES**

- o Available in all Sherle Wagner International finishes
- o Solid brass/bronze construction
- o Includes mounting hardware