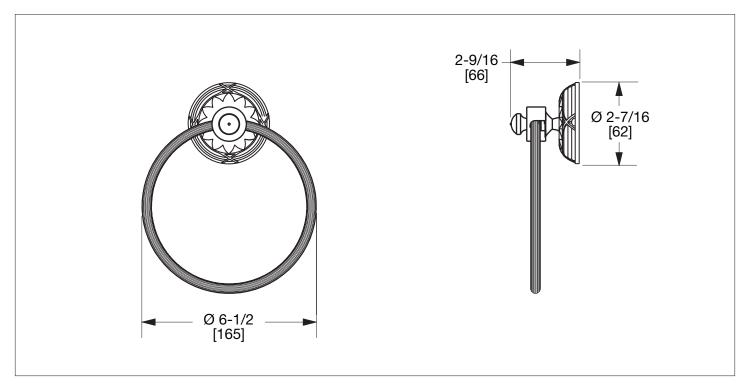

## **RIBBON & REED TOWEL RING** 3434-XX

ES English Silver
BS Butler Silver
RG Rose Gold
AP Antique Pewter
PE Black Pearl
BG Burnished Gold

AG Antique GoldSP Satin PlatinumHP High Polished PlatinumBP Burnished Platinum

The measurements shown are for reference only. Products and specifications shown are subject to change without notice.