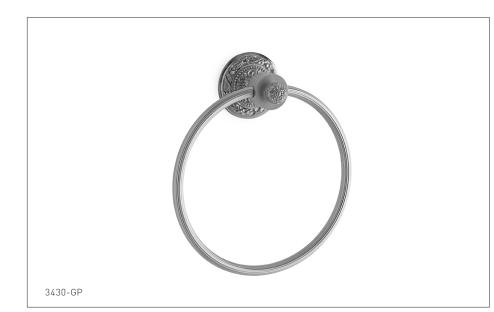

## ACANTHUS TOWEL RING 3430-XX

- **PRODUCT FEATURES**
- o Available in all Sherle Wagner International finishes
- o Solid brass/bronze construction
- o Includes mounting hardware

- AG Antique Gold
- SP Satin Platinum
- HP High Polished Platinum
- **BP** Burnished Platinum