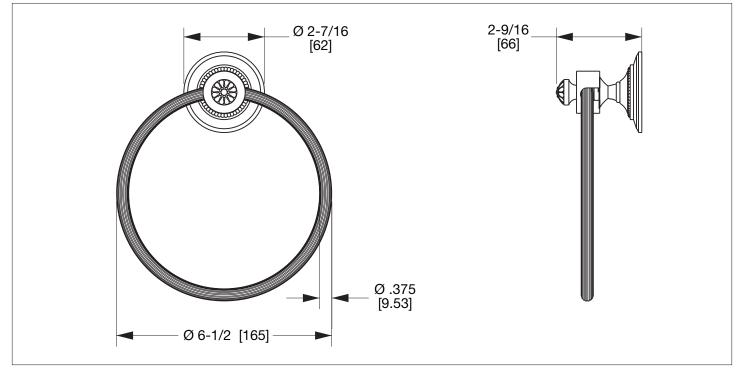

## ACANTHUS TOWEL RING 3430-XX



## **AVAILABLE METAL FINISHES**

- PN Polished Nickel
- CP Polished Chrome
- BN Brushed Nickel
- BC Brushed Chrome
- SB Satin Brass **OB** Oil Rubbed Brass
- PB Polished Brass FP Flemish Patina EP English Patina VA Verdi Antique GP Gold Plate
- AL Almond Gold

- **PRODUCT FEATURES**
- o Available in all Sherle Wagner International finishes
- o Solid brass/bronze construction
- o Includes mounting hardware

- AG Antique Gold
- SP Satin Platinum
- HP High Polished Platinum
- **BP** Burnished Platinum



ES English Silver

BS Butler Silver

RG Rose Gold

PE Black Pearl

AP Antique Pewter

BG Burnished Gold

The measurements shown are for reference only. Products and specifications shown are subject to change without notice.