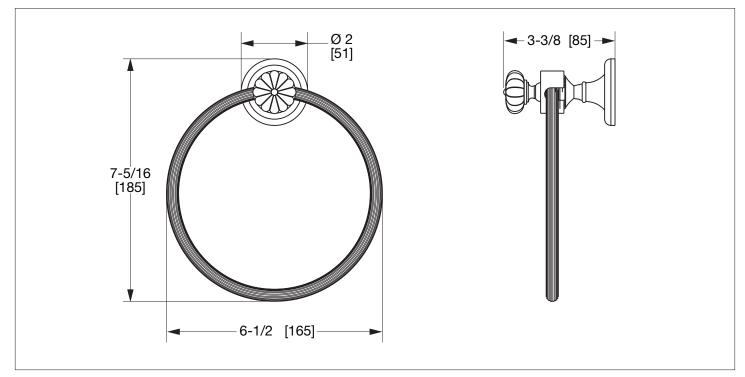

## **MELON TOWEL RING** 3429-XX

## **PRODUCT FEATURES**

- o Available in all Sherle Wagner International finishes
- o Solid brass/bronze construction
- o Includes mounting hardware

- AG Antique Gold
- SP Satin Platinum
- HP High Polished Platinum
- **BP** Burnished Platinum