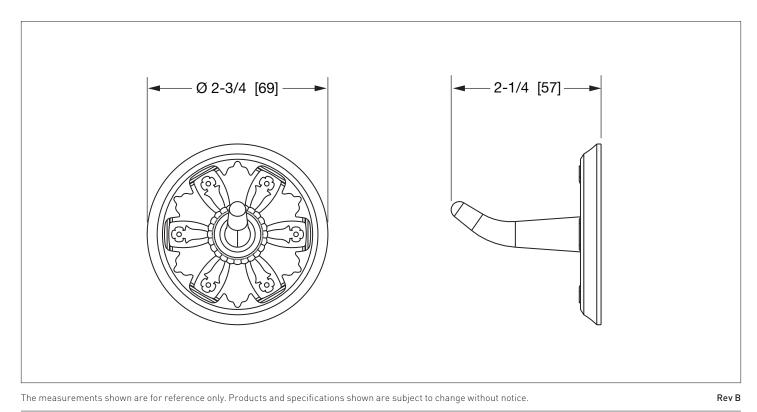

### FILIGREE HOOK 3427-XX FILIGREE HOOK IN COMBINATION FINISH 3427-XX-XX

#### 3427-GP