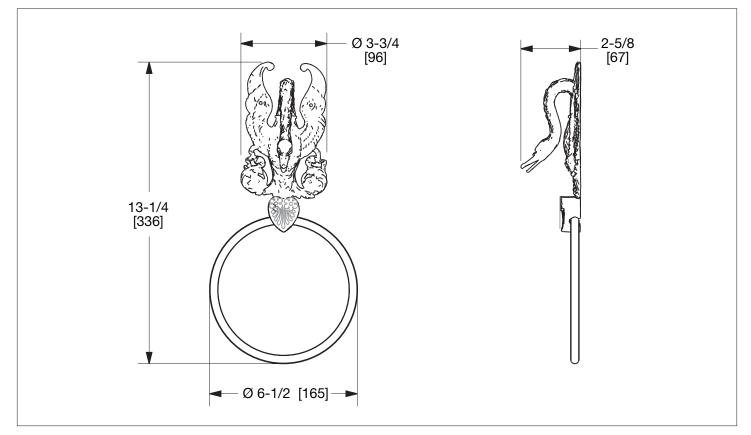

## **IMPERIAL SWAN TOWEL RING** 3426-XX

## **PRODUCT FEATURES**

- o Available in all Sherle Wagner International finishes
- o Solid brass/bronze construction
- o Includes mounting hardware

SP Satin Platinum

**HP** High Polished Platinum

**BP** Burnished Platinum

The measurements shown are for reference only. Products and specifications shown are subject to change without notice.

Rev A