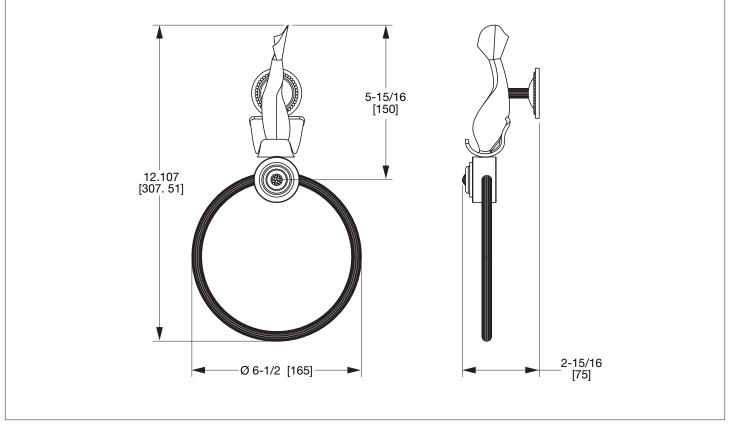

## **DOLPHIN TOWEL RING** 3423-XX



## AVAILABLE METAL FINISHES

- PN Polished Nickel
- CP Polished Chrome
- BN Brushed Nickel
- BC Brushed Chrome
- SB Satin Brass
- **OB** Oil Rubbed Brass
- PB Polished BrassFP Flemish PatinaEP English Patina
- VA Verdi Antique
- GP Gold Plate
- AL Almond Gold

- \_\_\_\_\_
- ES English Silver
- BS Butler Silver RG Rose Gold
- AP Antique Pewter
- PE Black Pearl
- BG Burnished Gold

- **PRODUCT FEATURES**
- o Available in all Sherle Wagner International finishes
- o Solid brass/bronze construction
- o Includes mounting hardware

- AG Antique Gold
- SP Satin Platinum
- HP High Polished Platinum
- BP Burnished Platinum



The measurements shown are for reference only. Products and specifications shown are subject to change without notice.