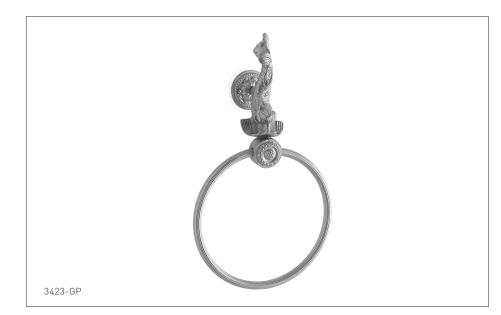

## **DOLPHIN TOWEL RING** 3423-XX

- \_\_\_\_\_
- ES English Silver
- BS Butler Silver RG Rose Gold
- AP Antique Pewter
- PE Black Pearl
- BG Burnished Gold

- **PRODUCT FEATURES**
- o Available in all Sherle Wagner International finishes
- o Solid brass/bronze construction
- o Includes mounting hardware