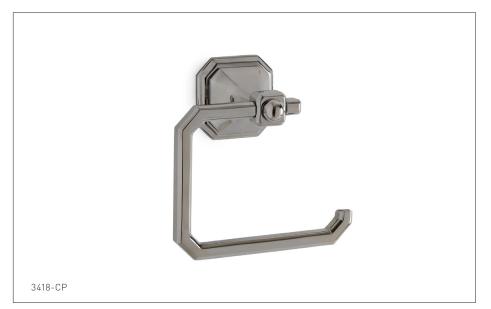

## HARRISON TOWEL RING / SINGLE POST PAPER HOLDER 3418-XX

## **PRODUCT FEATURES**

- o Available in all Sherle Wagner International inishes
- o Solid brass/bronze construction
- o Includes mounting hardware