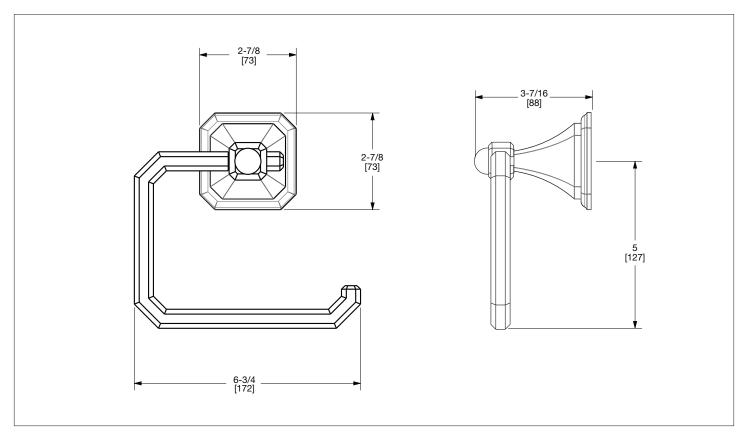

## HARRISON TOWEL RING / SINGLE POST PAPER HOLDER 3418-XX

AG Antique Gold

SP Satin Platinum

**HP** High Polished Platinum

**BP** Burnished Platinum

The measurements shown are for reference only. Products and specifications shown are subject to change without notice.