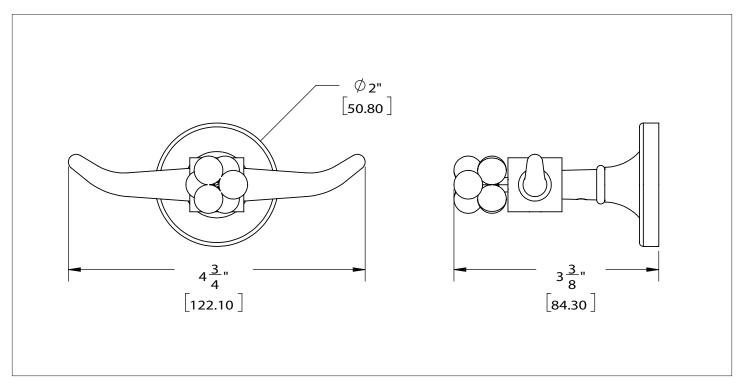

## **MOLECULE DOUBLE HOOK** 3411-XX

AG Antique Gold

SP Satin Platinum

HP High Polished Platinum

**BP** Burnished Platinum

The measurements shown are for reference only. Products and specifications shown are subject to change without notice.