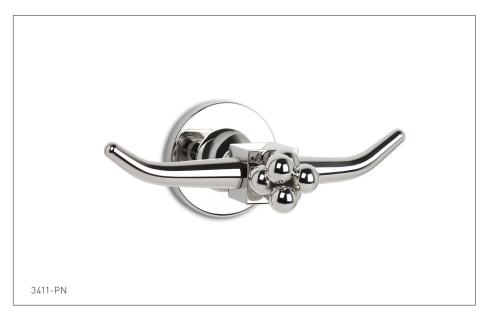

## SHERLE WAGNER INTERNATIONAL

## **MOLECULE DOUBLE HOOK** 3411-XX



## **PRODUCT FEATURES**

- o Available in all Sherle Wagner International finishes
- o Solid brass/bronze construction
- o Includes mounting hardware

## **AVAILABLE METAL FINISHES**

PN Polished Nickel

CP Polished Chrome

BN Brushed Nickel

BC Brushed Chrome

SB Satin Brass

**OB** Oil Rubbed Brass

PB Polished Brass

GP Gold Plate

AL Almond Gold

RG Rose Gold

ES English Silver

BS Butler Silver

AP Antique Pewter

PE Black Pearl

**BG** Burnished Gold

AG Antique Gold

SP Satin Platinum

HP High Polished Platinum

**BP** Burnished Platinum



The measurements shown are for reference only. Products and specifications shown are subject to change without notice.

Rev A