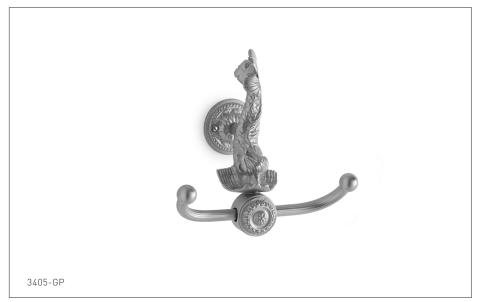

## **DOLPHIN HOOK** 3405-XX

## **PRODUCT FEATURES**

- o Available in all Sherle Wagner International finishes
- o Solid brass/bronze construction
- o Includes mounting hardware