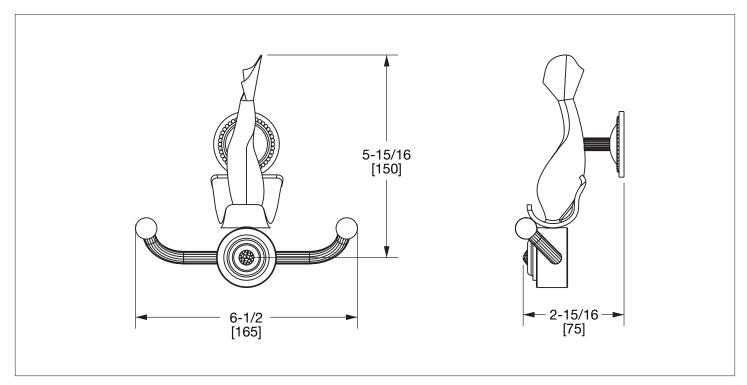

## **DOLPHIN HOOK** 3405-XX

## **PRODUCT FEATURES**

- o Available in all Sherle Wagner International finishes
- o Solid brass/bronze construction
- o Includes mounting hardware