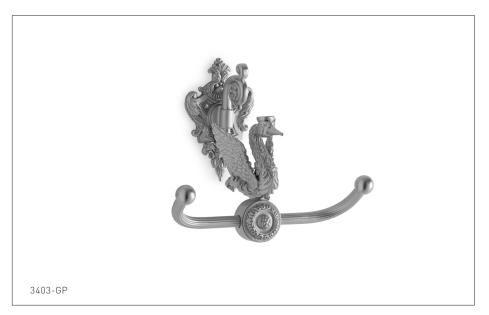

## **SWAN HOOK** 3403-XX

## **PRODUCT FEATURES**

- o Available in all Sherle Wagner International finishes
- o Solid brass/bronze construction
- o Includes mounting hardware