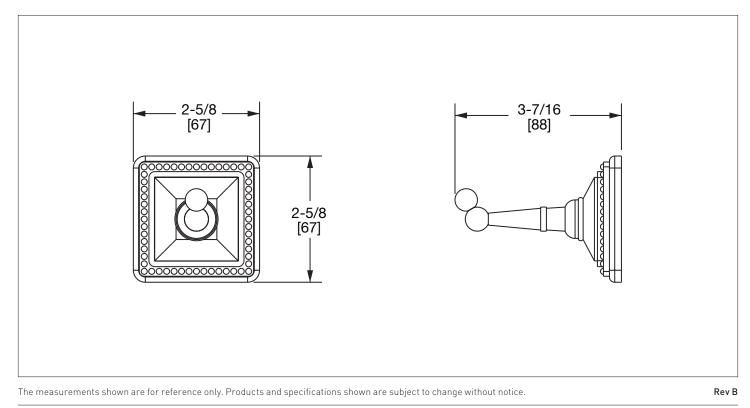

### PYRAMID HOOK WITH HAMMERED INSERTS 3402-HMRD-XX PYRAMID HOOK WITH HAMMERED INSERTS IN COMBINATION FINISH 3402-HMRD-XX-XX

3402-HMRD-CP