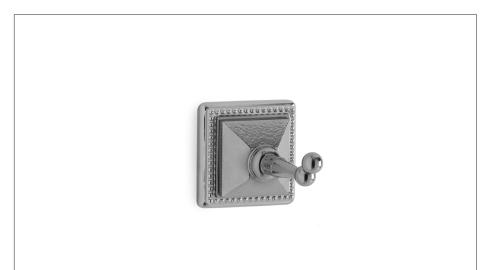

### PYRAMID HOOK WITH HAMMERED INSERTS 3402-HMRD-XX PYRAMID HOOK WITH HAMMERED INSERTS IN COMBINATION FINISH 3402-HMRD-XX-XX

3402-HMRD-CP

### PRODUCT FEATURES

- o Available in all Sherle Wagner International finishes
- o Solid brass/bronze construction
- o Includes mounting hardware

AG Antique Gold

- SP Satin Platinum
- HP High Polished Platinum
- BP Burnished Platinum